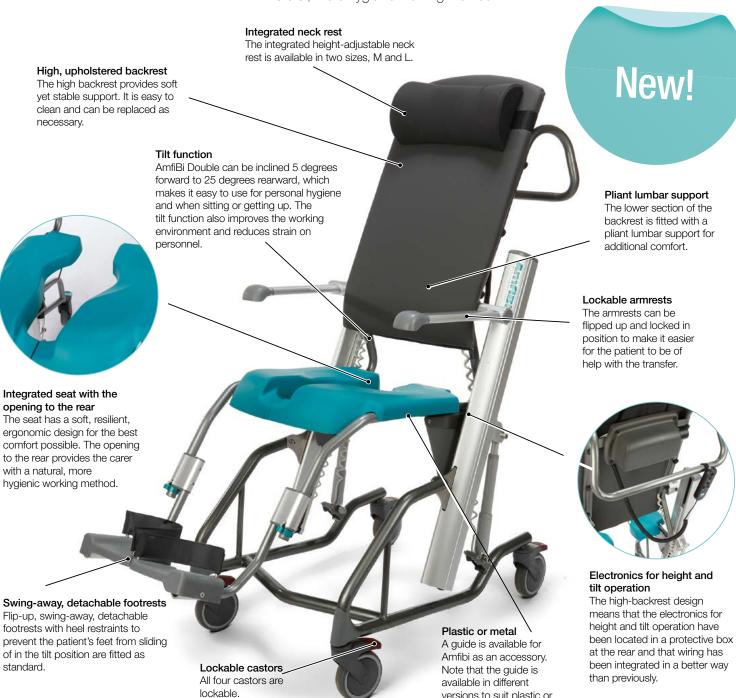

## Amfibi Double HighBack

F

AmfiBi Double HighBack is a further development of our much appreciated AmfiBi concept. It is equipped with a high, upholstered back with upholstered back including neck rest and integrated seat with rear opening. The high backrest provides soft yet stable support and its lower section is fitted with a pliant lumbar support for additional comfort. The seat with the opening to the rear was designed to meet the wishes of GATE customers; it provides a natural, more hygienic working method.

versions to suit plastic or metal bedpans.