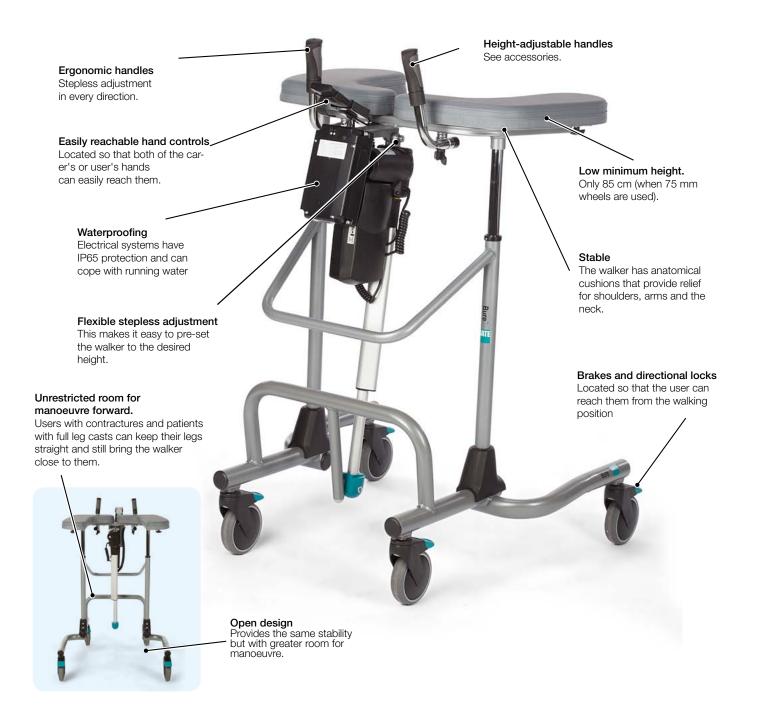

## EL | GAS

We're extending our popular Ortho range with Bure Space to provide extra room to get right up close to a wheelchair or similar. The base frame has been made wider and the internal width extended to 67 cm. Just like Bure Ortho, Bure Space has increased walking/legroom. Bure Space is available with electrically operated or hydraulic height adjustment.

All walkers may be ordered with 75, 100 or 125 mm castors - specify when ordering. Examples of possible variants shown below.

| Technical specifications CE marked according to MDD 93/42/ |                                |       |                 |        |           |                                  |
|------------------------------------------------------------|--------------------------------|-------|-----------------|--------|-----------|----------------------------------|
| Part No.                                                   | Product                        | Width | Max user weight | Length | Height    | Arm rest<br>(internal dimension) |
| 56-304                                                     | Bure Space El, 125 mm castors  | 78 cm | 150 kg          | 79 cm  | 90-130 cm | 25-50 cm                         |
| 56-304/75                                                  | Bure Space El, 75 mm castors   | 78 cm | 150 kg          | 79 cm  | 85-125 cm | 25-50 cm                         |
| 56-307                                                     | Bure Space Gas, 125 mm castors | 78 cm | 150 kg          | 79 cm  | 90-130 cm | 25-50 cm                         |
| 56-307/75                                                  | Bure Space Gas, 125 mm castors | 78 cm | 150 kg          | 79 cm  | 85-125 cm | 25-50 cm                         |